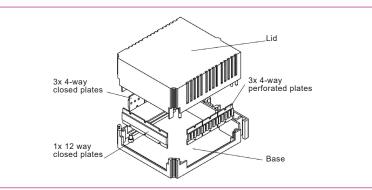

## **Product overview**

- Designed for 5mm pitch terminal blocks
- Two sizes, 22.5mm or 45mm wide
- Solid and perforated plates to cover unused terminal areas
- Three sides accept 12-way terminal blocks each side
- Complete box contains one 12-way closed, three 4-way closed and three 4-way perforated plates