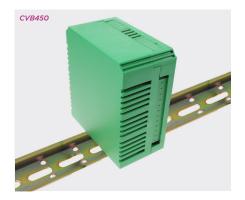

## Vertical DIN Rail enclosures: CVB

Rating terminals

Terminal protection

Recommended terminal blocks

Cable entry

Material

PART NO.

CVB225/KIT

CVB450/KIT