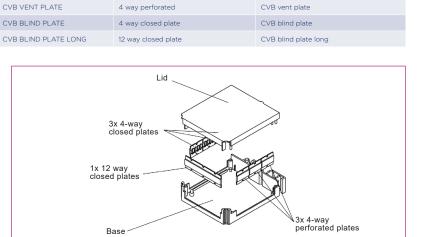

## **Product overview**

- Designed for 5mm pitch terminal blocks
- Two sizes, 22.5mm or 45mm wide
- Solid and perforated plates to cover unused terminal areas
- Three sides accept 12-way terminal blocks each side
- Complete box contains one 12-way closed, three 4-way closed and three 4-way perforated plates