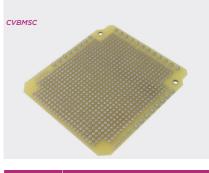

22.5x82x101.75mm

45x82x101.75mm

| PART NO. | DESCRIPTION       |
|----------|-------------------|
| CVBMSC   | Prototyping board |