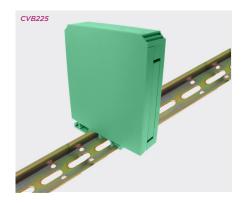

## Vertical DIN Rail enclosures: CVB

Rating terminals

Terminal protection

Recommended terminal blocks

Cable entry

Material

PART NO.

CVB225/KIT

## **Product overview**

- Designed for 5mm pitch terminal blocks
- Two sizes, 22.5mm or 45mm wide
- Solid and perforated plates to cover unused terminal areas
- Three sides accept 12-way terminal blocks each side
- Complete box contains one 12-way closed, three 4-way closed and three 4-way perforated plates