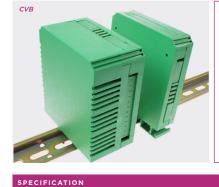

## Vertical DIN Rail enclosures: CVB

Rating terminals

Terminal protection

Recommended terminal blocks

Cable entry

Material

PART NO.

CVB225/KIT

CVB450/KIT

## **Product overview**

- Designed for 5mm pitch terminal blocks
- Two sizes, 22.5mm or 45mm wide
- Solid and perforated plates to cover unused terminal areas
- Three sides accept 12-way terminal blocks each side
- Complete box contains one 12-way closed, three 4-way closed and three 4-way perforated plates