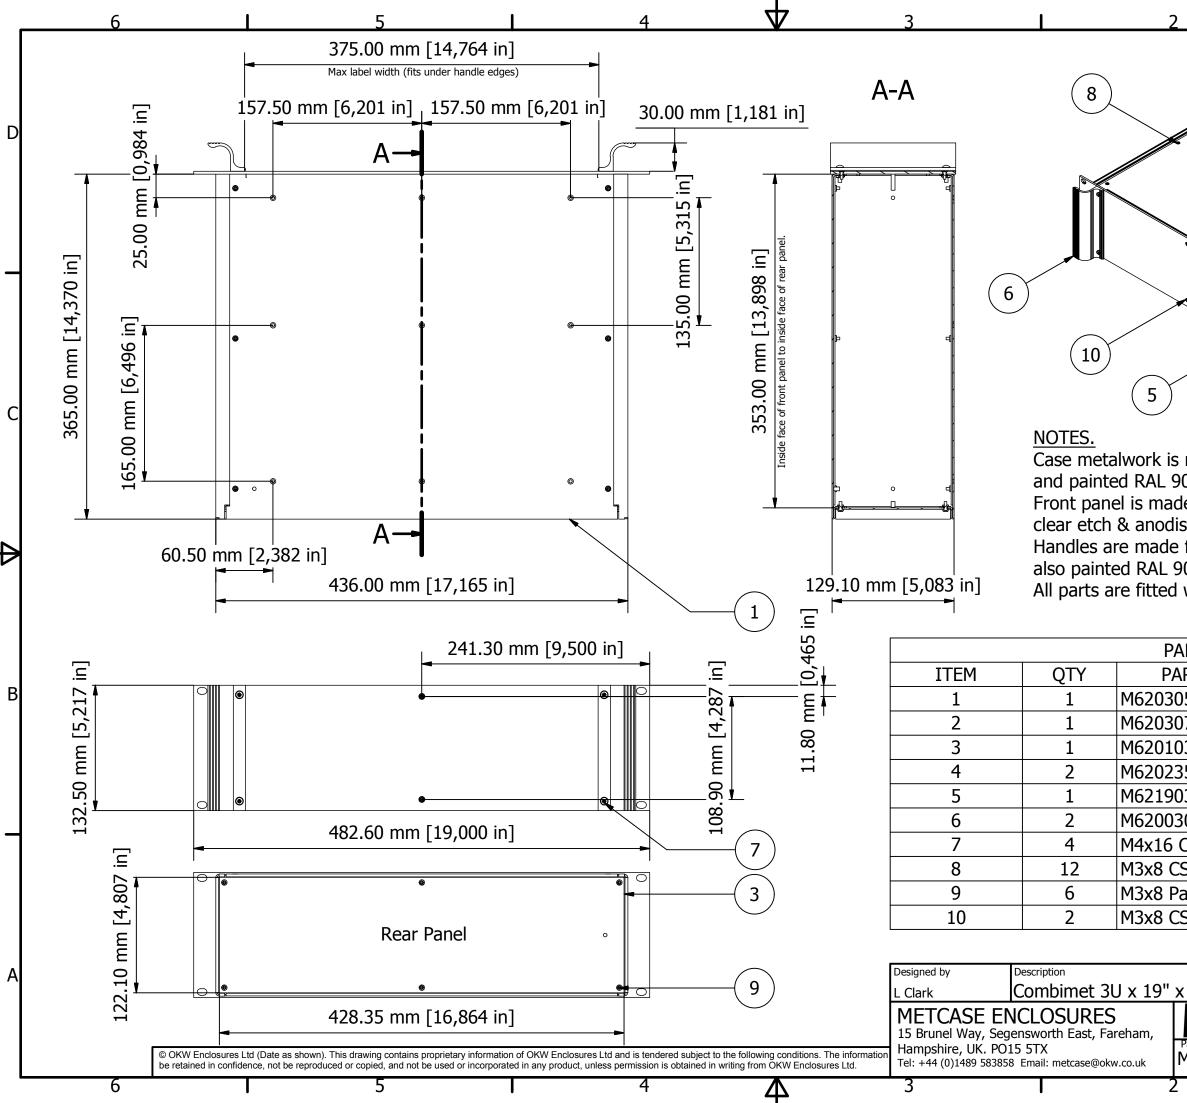

| <u> </u>                                                                                                                                                                  |                    | 1          |                | - |
|---------------------------------------------------------------------------------------------------------------------------------------------------------------------------|--------------------|------------|----------------|---|
|                                                                                                                                                                           |                    |            | 2              | D |
|                                                                                                                                                                           |                    |            |                |   |
| s made from 1.5 m                                                                                                                                                         | um alumini         | 4          |                | С |
| 2005 fine texture black.<br>de from 3 mm aluminium with a<br>ise finish.<br>e from an aluminium extrusion &<br>2005 fine texture black.<br>I with M4 studs for earth use. |                    |            |                | ¢ |
| ARTS LIST                                                                                                                                                                 |                    |            |                |   |
| ART NUMBER                                                                                                                                                                | DES                | SCRIPT     | ION            |   |
| 059                                                                                                                                                                       | Base Pan           | el         |                | В |
| 079                                                                                                                                                                       | Top Pane           | Top Panel  |                |   |
| 039                                                                                                                                                                       | Rear Panel         |            |                |   |
| 359                                                                                                                                                                       | Side Panel         |            |                |   |
| 030                                                                                                                                                                       | Front Panel        |            |                |   |
| 309                                                                                                                                                                       | Handles            |            |                |   |
| CSK Screw (B)                                                                                                                                                             | Front Panel Screws |            |                |   |
| CSK Screw (B)                                                                                                                                                             | Cover Screws       |            |                |   |
| Pan Screw (B)                                                                                                                                                             | Rear Panel Screws  |            |                |   |
| SK Screw                                                                                                                                                                  | Front Panel Screws |            |                | 1 |
| FIRST ANGLE PROJECTION                                                                                                                                                    |                    |            |                |   |
| x 365 mm Unvented 01/03/2012 Scale 1:4                                                                                                                                    |                    |            | А              |   |
| METCASE www.metcase.com                                                                                                                                                   |                    |            |                |   |
| Part Number<br>M6219359                                                                                                                                                   |                    | Issue<br>1 | Sheet<br>1 / 1 |   |
|                                                                                                                                                                           |                    | 1          |                |   |