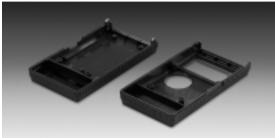

## DESIGN

Clearly styled hand-held case with ridged side areas affording a firm grip. Suitable for two-layer PCB mounting. Version I with recessed area 142.4 x 71 mm for membrane keyboards or imprinting. Cut-out section for digital and analogical modules with active area up to 60 x 25 mm. Battery compartment for 9 V flat battery (PP3), accessible from the outside.

#### ASSEMBLY

Case parts are assembled by 2 screws. Removable and plug-in type rear panel.

| CASE (Part-No. with # see EMC page 50) |                          |       |      |             |                                  |                    |
|----------------------------------------|--------------------------|-------|------|-------------|----------------------------------|--------------------|
| Part-No.                               | Outside dimensions in mm |       |      | Colour      | Version                          |                    |
|                                        | L                        | W     | H    |             |                                  |                    |
| A 90 63 011 🗲                          | 150                      | 80    | 34.5 | black brown | I                                |                    |
| A 90 63 021 🗲                          | 150                      | 80    | 34.5 | black brown | II                               |                    |
|                                        | ACCE                     | ESSOR | IES  |             |                                  |                    |
|                                        | Article                  |       |      | Colour      | Version / Application            |                    |
| A 91 63 001                            | Switch knob              |       |      | black brown |                                  |                    |
| A 91 63 003                            | Slide switch cap         |       |      | black brown | slide dimensions 3 x 3 mm        |                    |
| A 91 60 003                            | Plug-in contact          |       |      | blue        | for 1 x 9 V flat battery (PP3)   | SERVICE-CENTER     |
| A 91 63 004                            | Display window           |       |      | transparent | plexiglass                       | SERVICE CENTER     |
| A 91 63 005                            | Adhesive foil            |       |      | transparent | for fastening the display window | See pages 221-227. |