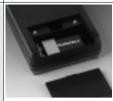

## DESIGN

Clearly styled hand-held case with ridged side areas affording a firm grip. Suitable for two-layer PCB mounting. Version I with recessed area 142.4 x 71 mm for membrane keyboards or imprinting. Cut-out section for digital and analogical modules with active area up to 60 x 25 mm. Battery compartment for 9 V flat battery (PP3), accessible from the outside.

#### ASSEMBLY

Case parts are assembled by 2 screws. Removable and plug-in type rear panel.

| CASE (Part-No. with # see EMC page 50) |                          |       |      |             |                                  |                    |
|----------------------------------------|--------------------------|-------|------|-------------|----------------------------------|--------------------|
| Part-No.                               | Outside dimensions in mm |       |      | Colour      | Version                          |                    |
|                                        | L                        | W     | H    |             |                                  |                    |
| A 90 63 011 🗲                          | 150                      | 80    | 34.5 | black brown | I                                |                    |
| A 90 63 021 🗲                          | 150                      | 80    | 34.5 | black brown | II                               |                    |
|                                        | ACCE                     | ESSOR | IES  |             |                                  |                    |
|                                        | Article                  |       |      | Colour      | Version / Application            |                    |
| A 91 63 001                            | Switch knob              |       |      | black brown |                                  |                    |
| A 91 63 003                            | Slide switch cap         |       |      | black brown | slide dimensions 3 x 3 mm        |                    |
| A 91 60 003                            | Plug-in contact          |       |      | blue        | for 1 x 9 V flat battery (PP3)   | SERVICE-CENTER     |
| A 91 63 004                            | Display window           |       |      | transparent | plexiglass                       | SERVICE CENTER     |
| A 91 63 005                            | Adhesive foil            |       |      | transparent | for fastening the display window | See pages 221-227. |