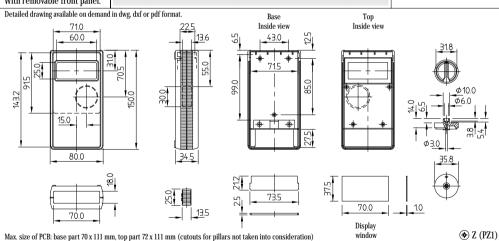

## DESIGN

Clearly styled hand-held case with ridged side areas affording a firm grip. Suitable for two-layer PCB mounting. Version I with recessed area 142.4 x 71 mm for membrane keyboards or imprinting. Cut-out section for digital and analogical modules with active area up to 60 x 25 mm. Battery compartment for 9 V flat battery (PP3), accessible from the outside.

#### ASSEMBLY

Case parts are assembled by 2 screws. Removable and plug-in type rear panel.

| CASE (Part-No. with # see EMC page 50) |                          |       |      |             |                                  |                    |
|----------------------------------------|--------------------------|-------|------|-------------|----------------------------------|--------------------|
| Part-No.                               | Outside dimensions in mm |       |      | Colour      | Version                          |                    |
|                                        | L                        | W     | H    |             |                                  |                    |
| A 90 63 011 🗲                          | 150                      | 80    | 34.5 | black brown | I                                |                    |
| A 90 63 021 🗲                          | 150                      | 80    | 34.5 | black brown | II                               |                    |
|                                        | ACCE                     | ESSOR | IES  |             |                                  |                    |
|                                        | Article                  |       |      | Colour      | Version / Application            |                    |
| A 91 63 001                            | Switch knob              |       |      | black brown |                                  |                    |
| A 91 63 003                            | Slide switch cap         |       |      | black brown | slide dimensions 3 x 3 mm        |                    |
| A 91 60 003                            | Plug-in contact          |       |      | blue        | for 1 x 9 V flat battery (PP3)   | SERVICE-CENTER     |
| A 91 63 004                            | Display window           |       |      | transparent | plexiglass                       | SERVICE CENTER     |
| A 91 63 005                            | Adhesive foil            |       |      | transparent | for fastening the display window | See pages 221-227. |