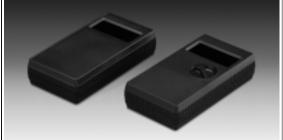

#### VERSION I

HAND-HELD-BOX G. Without lateral recess. With removable front panel.

### **VERSION II**

HAND-HELD-BOX K. Special type for multimeters.

With lateral recess for slide switch and borehole for knob on the upper side. With removable front panel.

## DESIGN

Clearly styled hand-held case with ridged side areas affording a firm grip. Suitable for two-layer PCB mounting. Version I with recessed area 142.4 x 71 mm for membrane keyboards or imprinting. Cut-out section for digital and analogical modules with active area up to 60 x 25 mm. Battery compartment for 9 V flat battery (PP3), accessible from the outside.